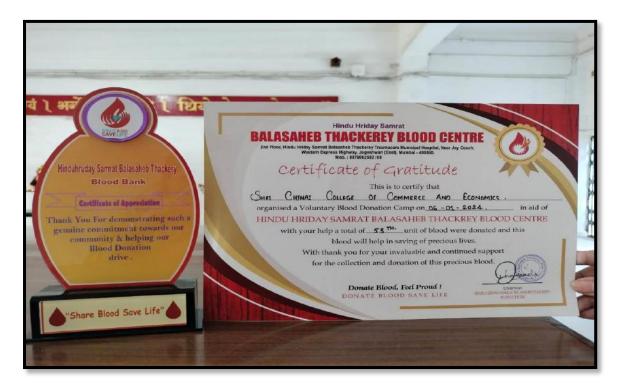

| BLOOD DONATION CAMP                                                    | 06 <sup>TH</sup> JAN 2024         | CHINAI COLLEGE                        | 53 |
|------------------------------------------------------------------------|-----------------------------------|---------------------------------------|----|
| VOTER ID REGISTRATION DRIVE                                            | 25 <sup>TH</sup> JAN 2024         | CHINAI COLLEGE                        | 70 |
| SECOND TERM TRAINING PROGRAM BY FIELD COORDINATOR                      | 02 <sup>ND</sup> FEB 2024         | CHINAI COLLEGE                        | 53 |
| UDAAN-The Flight of Extension (STREET PLAY, POSTER MAKING & ELOCUTION) | 10 <sup>TH</sup> FEB 2024         | NAV SAMAJ<br>MANDAL DEGREE<br>COLLEGE | 15 |
| WOMEN'S DAY CELEBRATION                                                | <b>7</b> <sup>TH</sup> MARCH 2024 | CHINAI COLLEGE                        | 39 |

#### **BLOOD DONATION CAMP**