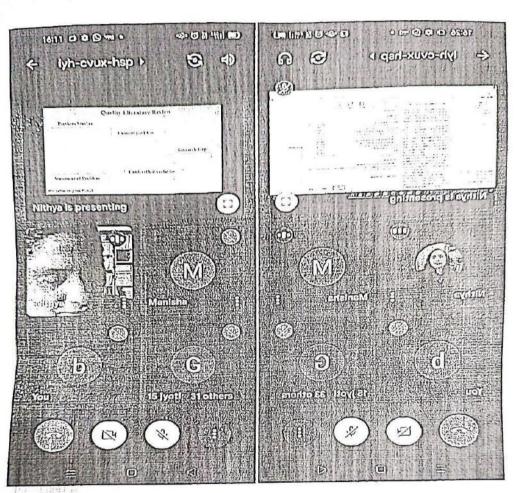

### SEMIANR ON QUALITY LITERATURE ANALYSIS USING ZOTERO ON 26/08/2021

Scanned with CamScanner

INCHARGE PRINCIPAL
SHRI CHINAL COLLEGE OF COMMERCE &
SCONOMICS ANDHERI (E), MUMBAI-400 069.

Scanned with CamScanner