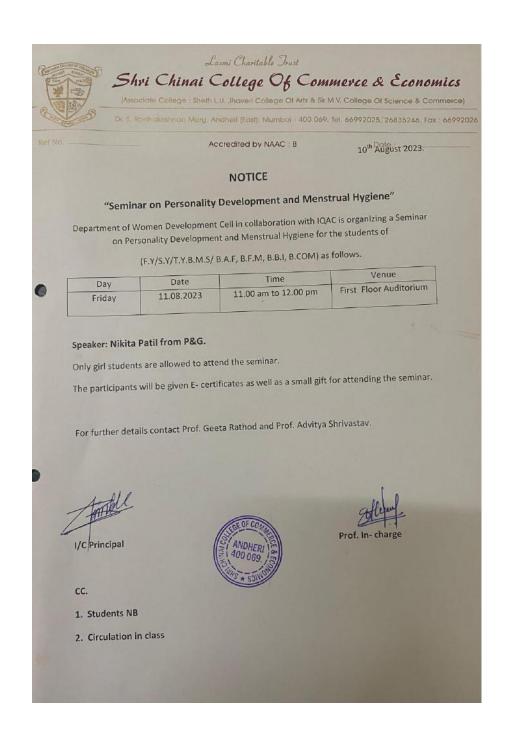

# Seminar on Personality Development & Menstrual Hygine

#### SHRI CHINAI COLLEGE OF COMMERCE AND ECONOMICS

Dr.Radhakrishnan Marg, Andheri East Mumbai - 400069

A Report on seminar on Personality Development and Menstrual Hygiene.

The seminar on "Personality Development and Menstrual Hygiene" was organized by the Women Development Cell of Shri Chinai College of Commerce and Economics on 11th August, 2023, at 11:00 a.m. in the college auditorium.Prof.Geeta Rathod greeted the guests by giving her beautiful bunches of flowers as a welcome gesture.

The aim of the seminar was to create awareness and provide insights into two crucial aspects of personal growth and well-being. The seminar highlighted the significance of personality development in various life domains, i.e., communication skills and how to be confident during the menstrual cycle and emphasized the importance of menstrual hygiene for the overall health and dignity of individuals and even guided the students with self-defense techniques for their safety.