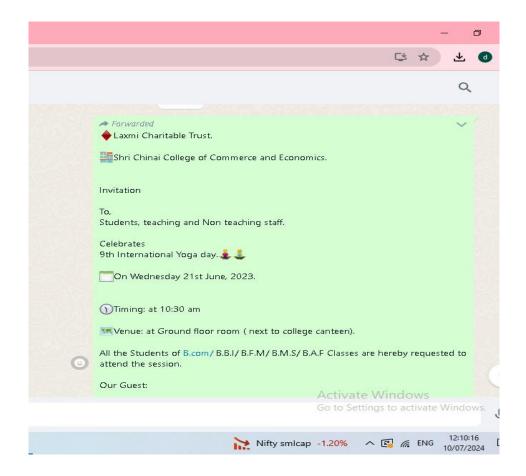

|







#### **Yoga Day Celebration**





#### SHRI CHINAI COLLEGE OF COMMERCE & ECONOMICS

#### Andheri (East), Mumbai-400069

21st June 2023

#### REPORT ON 9th International Yoga Day

Department of BBI & BFM of Shri Chinai College of Commerce & Economics in collaboration with IQAC jointly organized 9<sup>th</sup> International Yoga Day in the college campus on Wednesday 21<sup>st</sup> June, 2023 at 10:30 am in the college premises. The programme started at 10: 30 am with the welcome speech addressed by our Principal Sir Dr. B.B.Kamble. We have invited our very own former Student Mr. Pratham Sharad Ghag as a yoga instructor for the day. The activity was conducted for all B.COM & Self Finance students.

The ultimate Agenda of the event:

- · To create and spread awareness about Yoga.
- · To highlight its significance.
- To r