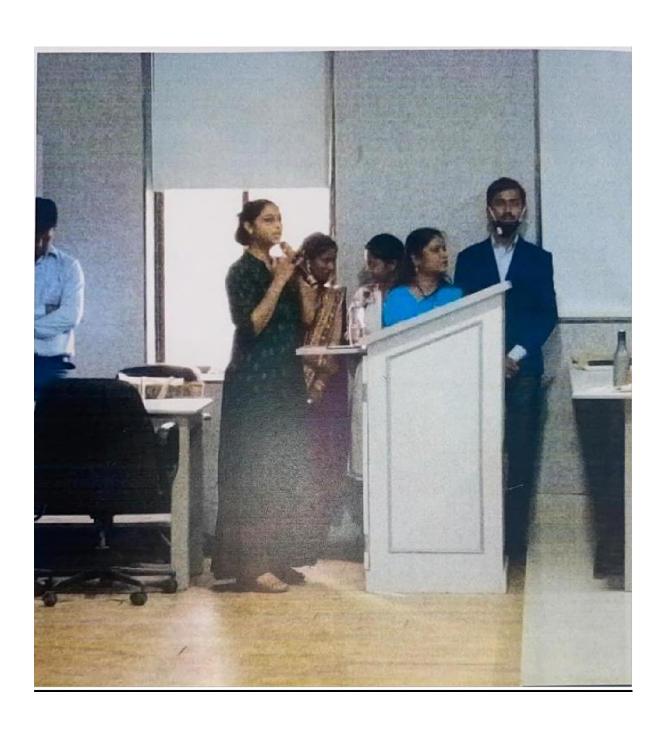

On the occasion of Women's day our principal sir motivated all the students with a speech on Woman hood and gender equality. We started our programme with the speech on Women empowerment by the student of FYBMS – Ms. Shahina Shaikh.

Students of all the courses has played a street Play on the theme - Rape. Where they showcased their message to raise a voice against crime.

Finally, Mrs. Unnati Takkar and Pravin Gajarmal spoke about how to stay alert and what to do if you face any problem. As they are specialized and trained officer of Nirbhaya Squad Cell. They also shared the Helpline No. 103 where Mumbai Police will be there to help the people incase of emergency.