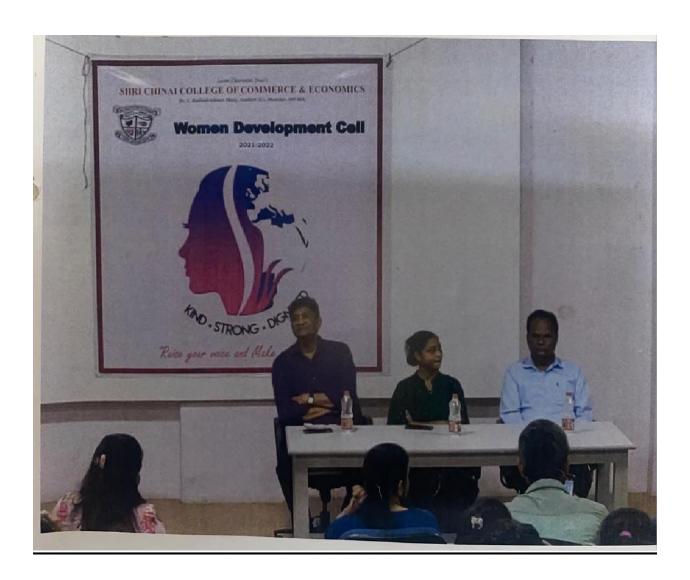

#### SHRI CHINAI COLLEGE OF COMMERCE AND ECONOMICS

Dr. Radhakrishnan Marg, Andheri East Mumbai 69.

Report on Women's Day Celebration, 9th March, 2022

Date: 12th March 2022

Women Development Cell organized Women's Day Celebration on 9<sup>th</sup> March 2022. The Theme for the year was "Gender Security – Crime against Women" presented by Mumbai Police, Nirbhaya Squad Cell. The Chief guest was Mrs. Unnati Thakkar (PSI, Mumbai Police) and Mr. Pravin Gajarmal (PSI, Mumbai Police)

Incharge Professor of WDC Prof. Jhama Sarkar wished a warm welcome to all the participants present on the board. She gave us insights on Women's Day and also explained the theme of the year, 2022. "Gender equality today for a sustainable tomorrow". Our Principal sir felicitated both the guest with the Bunch of flowers.

Students of all the courses has played a street Play on the theme - Rape. Where they showcased their message to raise a voice against crime.

Finally, Mrs. Unnati Takkar and Pravin Gajarmal spoke about how to stay alert and what to do if you face any problem. As they are specialized and trained officer of Nirbhaya Squad Cell. They also shared the Helpline No. 103 where Mumbai Police will be there to help the people incase of emergency.