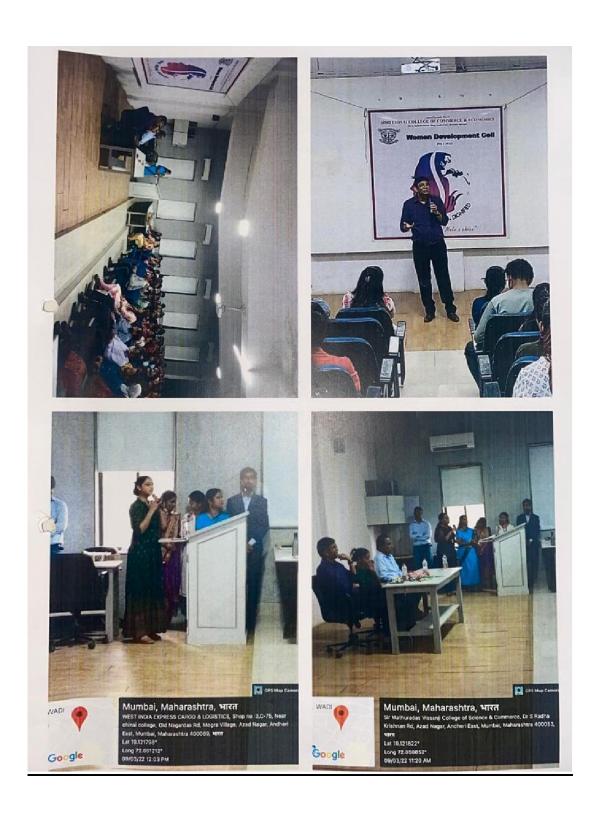

#### SHRI CHINAI COLLEGE OF COMMERCE AND ECONOMICS

Dr. Radhakrishnan Marg, Andheri East Mumbai 69.

Report on Women's Day Celebration, 9th March, 2022

Date: 12th March 2022

Women Development Cell organized Women's Day Celebration on 9<sup>th</sup> March 2022. The Theme for the year was "Gender Security – Crime against Women" presented by Mumbai Police, Nirbhaya Squad Cell. The Chief guest was Mrs. Unnati Thakkar (PSI, Mumbai Police) and Mr. Pravin Gajarmal (PSI, Mumbai Police)

The programme started with the lighting of lamp by respected Principal Sir. Dr. B.B. Kamble along with the Chief guest and other teaching and non teaching staff. As our Chinai culture the programme was inaugurated with by reciting the Saraswati vandana prayer by our student Ms. Shraddha Sonkar from FYBBI.

Incharge Professor of WDC Prof. Jhama Sarkar wished a warm welcome to all the participants present on the board. She gave us insights on Women's Day and also explained the theme of the year, 2022. "Gender equality today for a sustainable tomorrow". Our Principal sir felicitated both the guest with the Bunch of flowers.

On the occasion of Women's day our principal sir motivated all the students with a speech on Woman hood and gender equality. We started our programme with the speech on Women empowerment by the student of FYBMS – Ms. Shahina Shaikh.

Students of all the courses has played a street Play on the theme - Rape. Where they showcased their message to raise a voice against crime.

Finally, Mrs. Unnati Takkar and Pravin Gajarmal spoke about how to stay alert and what to do if you face any problem. As they are specialized and trained officer of Nirbhaya Squad Cell. They also shared the Helpline No. 103 where Mumbai Police will be there to help the people incase of emergency.