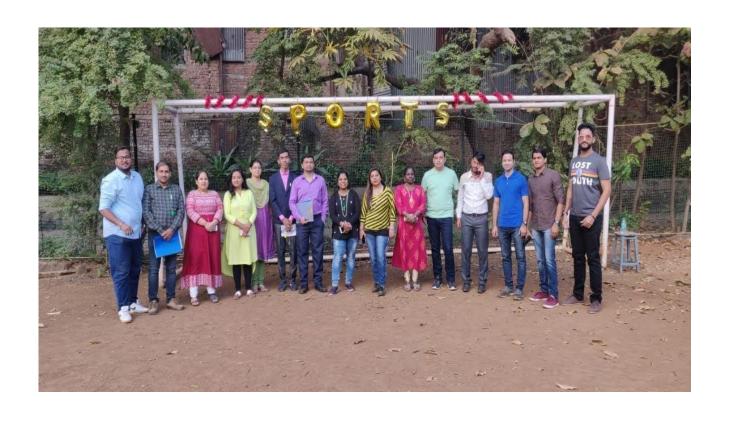

#### **SPORTS COMMITTEE**

Report On "Annual Sports Event - 2018-2019"

21st ,22nd & 25th January, 2019

The "Annual Sports Day" of Shri. Chinai College of Commerce & Economics for B. Com & Self-financing Courses was conducted by Prof. Prof. Vinay D. Jadhav and Prof. Manish Jaiswal on 21<sup>st</sup> ,22<sup>nd</sup> & 25<sup>th</sup> January, 2019 from 7.40 am-to 12.00 noon. All the events took place at College's Spacious Ground and there were altogether 641 students participated in this event.

The event began with an introductory speech of College and sports by our In-charge Principal Prof. S.S.Darole followed by National Anthem.

Following sports were conducted on

21<sup>st</sup> January, 2019: Relay, 100 meter Runnig,3 Legged race, Dodge Ball, Disc throw, Short Put, Kabbadi, Ring football,Badminton