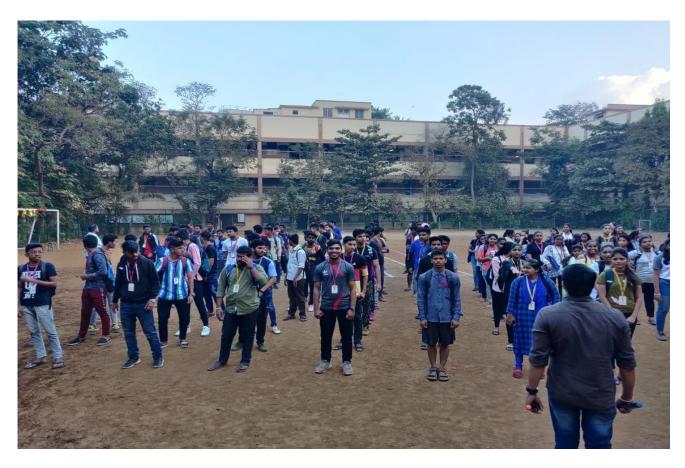

The 3 days sports has shown great enthusiasm amongst students and professors, altogether 641 students were participated in the different games.

Sports In-charge

#### **SPORTS COMMITTEE**

Report On "Annual Sports Event - 2018-2019"

21st ,22nd & 25th January, 2019

The "Annual Sports Day" of Shri. Chinai College of Commerce & Economics for B. Com & Self-financing Courses was conducted by Prof. Prof. Vinay D. Jadhav and Prof. Manish Jaiswal on 21<sup>st</sup> ,22<sup>nd</sup> & 25<sup>th</sup> January, 2019 from 7.40 am-to 12.00 noon. All the events took place at College's Spacious Ground and there were altogether 641 students participated in this event.