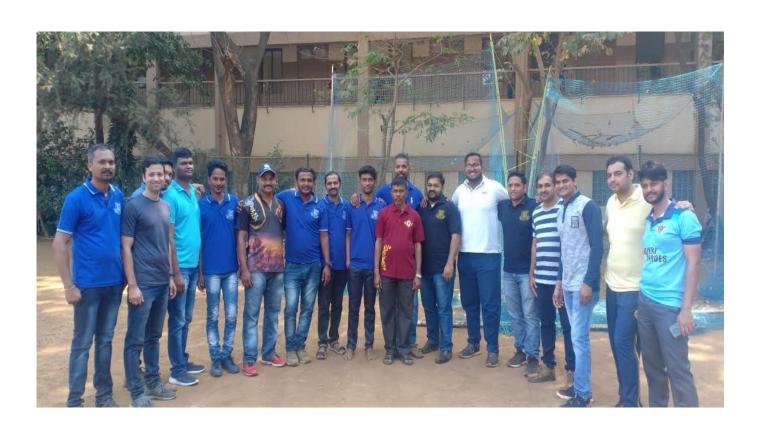

#### **SPORTS COMMITTEE**

Report On "Annual Sports Event - 2018-2019"

21st ,22nd & 25th January, 2019

The "Annual Sports Day" of Shri. Chinai College of Commerce & Economics for B. Com & Self-financing Courses was conducted by Prof. Prof. Vinay D. Jadhav and Prof. Manish Jaiswal on 21<sup>st</sup> ,22<sup>nd</sup> & 25<sup>th</sup> January, 2019 from 7.40 am-to 12.00 noon. All the events took place at College's Spacious Ground and there were altogether 641 students participated in this event.

The event began with an introductory speech of College and sports by our In-charge Principal Prof. S.S.Darole followed by National Anthem.

Following sports were conducted on

21<sup>st</sup> January, 2019: Relay, 100 meter Runnig,3 Legged race, Dodge Ball, Disc throw, Short Put, Kabbadi, Ring football,Badminton